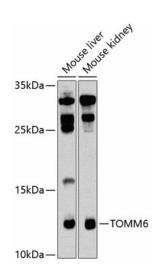

## **Product images:**

Western blot analysis of extracts of various cell lines, using TOMM6 antibody (TA382702) at 1:1000 dilution. | Secondary antibody: HRP Goat Anti-Rabbit IgG (H+L) at 1:10000 dilution. | Lysates/proteins: 25ug per lane. | Blocking buffer: 3% nonfat dry milk in TBST. | Detection: ECL Basic Kit . | Exposure time: 90s.