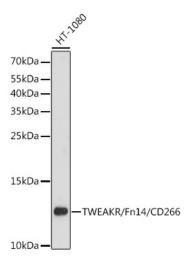

dified

**Host:** Rabbit

**Isotype:** IgG

Clonality: Polyclonal

**Formulation:** Buffer: PBS with 0.02% sodium azide,50% glycerol,pH7.3.

**Concentration:** lot specific

**Purification:** Affinity purification

Conjugation: Unconjugated

Storage: Store at -20°C. Avoid freeze / thaw cycles.

**Stability:** Shelf life: one year from despatch.

**Predicted Protein Size:** 14kDa

**Gene Name:** tumor necrosis factor receptor superfamily member 12A

Database Link: Entrez Gene 51330 Human

Q9NP84

**Background:** Involved in positive regulation of extrinsic apoptotic signaling pathway and regulation of

wound healing. Predicted to be located in cell surface and ruffle. Predicted to be active in

plasma membrane.

**Synonyms:** CD266; FN14; Tweak-receptor; TweakR





## **Product images:**



Western blot analysis of lysates from HT-1080 cells