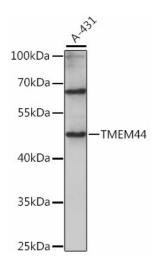

## **Product images:**

Western blot analysis of extracts of A-431 cells, using TMEM44 antibody (TA382612) at 1:1000 dilution. | Secondary antibody: HRP Goat Anti-Rabbit IgG (H+L) at 1:10000 dilution. | Lysates/proteins: 25ug per lane. | Blocking buffer: 3% nonfat dry milk in TBST. | Detection: ECL Basic Kit . | Exposure time: 30s.