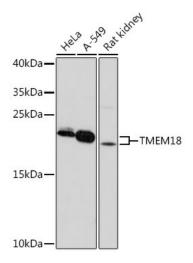

## **Product images:**

Western blot analysis of various lysates using TMEM18 pAb ([TA382604]) at 1:1000 dilution. Secondary antibody: HRP-conjugated Goat anti-Rabbit IgG (H+L) (AS014) at 1:10000 dilution. Lysates/proteins: 25µg per lane. Blocking buffer: 3% nonfat dry milk in TBST. Detection: ECL Basic Kit (RM00020). Exposure time: 3min.