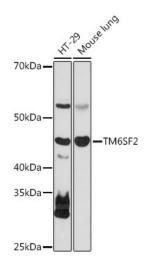

## **Product images:**

Western blot analysis of extracts of various cell lines, using TM6SF2 antibody (TA382578) at 1:1000 dilution. | Secondary antibody: HRP Goat Anti-Rabbit IgG (H+L) at 1:10000 dilution. | Lysates/proteins: 25ug per lane. | Blocking buffer: 3% nonfat dry milk in TBST. | Detection: ECL Basic Kit . | Exposure time: 90s.