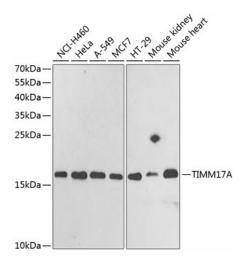

## **Product images:**

Western blot analysis of extracts of various cell lines, using TIMM17A antibody ([TA382535]) at 1:1000 dilution.|Secondary antibody: HRP Goat Anti-Rabbit IgG (H+L) at 1:10000 dilution.|Lysates/proteins: 25ug per lane.|Blocking buffer: 3% nonfat dry milk in TBST.|Detection: ECL Basic Kit.|Exposure time: 90s.