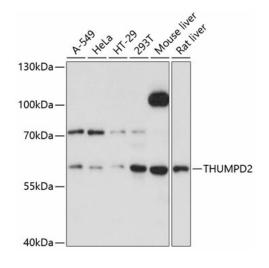

## **Product images:**

Western blot analysis of extracts of various cell lines, using THUMPD2 Antibody ([TA382513]) at 1:3000 dilution. |Secondary antibody: HRP Goat Anti-Rabbit IgG (H+L) at 1:10000 dilution. |Lysates/proteins: 25ug per lane. |Blocking buffer: 3% nonfat dry milk in TBST. |Detection: ECL Basic Kit . |Exposure time: 10s.