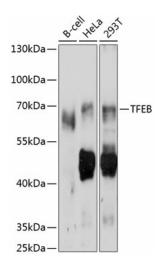

## **Product images:**

Western blot analysis of extracts of various cell lines, using TFEB antibody (TA382455) at 1:1000 dilution. | Secondary antibody: HRP Goat Anti-Rabbit IgG (H+L) at 1:10000 dilution. | Lysates/proteins: 25ug per lane. | Blocking buffer: 3% nonfat dry milk in TBST. | Detection: ECL Basic Kit . | Exposure time: 5s.