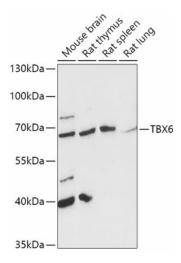

ty: Polyclonal

**Formulation:** PBS with 0.05% proclin300,50% glycerol,pH7.3.

Concentration: lot specific

**Purification:** Affinity purification

**Conjugation:** Unconjugated

Storage: Store at -20°C. Avoid freeze / thaw cycles.

**Stability:** Shelf life: one year from despatch.

Predicted Protein Size: 47kDa

Gene Name: T-box 6

Database Link: Entrez Gene 6911 Human

095947

**Background:** This gene is a member of a phylogenetically conserved family of genes that share a common

DNA-binding domain, the T-box. T-box genes encode transcription factors involved in the regulation of developmental processes. Knockout studies in mice indicate that this gene is

important for specification of paraxial mesoderm structures.

Synonyms: DFNB67; OTTHUMP00000162995





## **Product images:**



Western blot analysis of various lysates