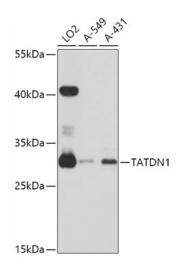

## **Product images:**

Western blot analysis of extracts of various cell lines, using TATDN1 antibody ([TA382321]) at 1:3000 dilution. |Secondary antibody: HRP Goat Anti-Rabbit IgG (H+L) at 1:10000 dilution. |Lysates/proteins: 25ug per lane. |Blocking buffer: 3% nonfat dry milk in TBST. |Detection: ECL Basic Kit . |Exposure time: 30s.