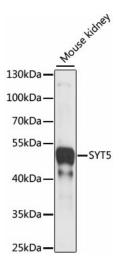

### **Product images:**

Western blot analysis of extracts of Mouse kidney, using SYT5 antibody (TA382257) at 1:1000 dilution. | Secondary antibody: HRP Goat Anti-Rabbit IgG (H+L) at 1:10000 dilution. | Lysates/proteins: 25ug per lane. | Blocking buffer: 3% nonfat dry milk in TBST. | Detection: ECL Basic Kit . | Exposure time: 5s.