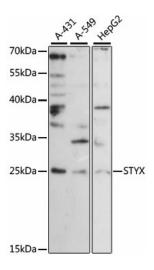

## **Product images:**

Western blot analysis of extracts of various cell lines, using STYX antibody ([TA382177]) at 1:1000 dilution. |Secondary antibody: HRP Goat Anti-Rabbit IgG (H+L) at 1:10000 dilution. |Lysates/proteins: 25ug per lane. |Blocking buffer: 3% nonfat dry milk in TBST. |Detection: ECL Basic Kit. |Exposure time: 180s.