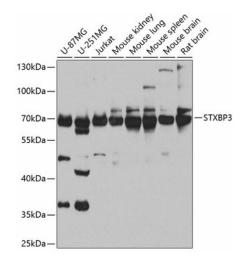

### **Product images:**

Western blot analysis of various lysates using STXBP3 Rabbit pAb ([TA382175]) at 1:1000 dilution.

Secondary antibody: HRP-conjugated Goat anti-Rabbit IgG (H+L) (AS014) at 1:10000 dilution. Lysates/proteins: 25µg per lane. Blocking buffer: 3% nonfat dry milk in TBST. Detection: ECL Basic Kit (RM00020). Exposure time: 30s.