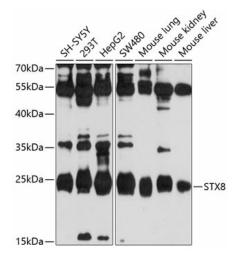

## **Product images:**

Western blot analysis of extracts of various cell lines, using STX8 antibody (TA382172) at 1:1000 dilution. |Secondary antibody: HRP Goat Anti-Rabbit IgG (H+L) at 1:10000 dilution. |Lysates/proteins: 25ug per lane. |Blocking buffer: 3% nonfat dry milk in TBST. |Detection: ECL Basic Kit. |Exposure time: 90s.