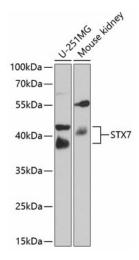

## **Product images:**

Western blot analysis of various lysates using STX7 Rabbit pAb ([TA382171]) at 1:1000 dilution. Secondary antibody: HRP-conjugated Goat anti-Rabbit lgG (H+L) (AS014) at 1:10000 dilution. Lysates/proteins: 25µg per lane. Blocking buffer: 3% nonfat dry milk in TBST. Detection: ECL Basic Kit (RM00020). Exposure time: 90s.