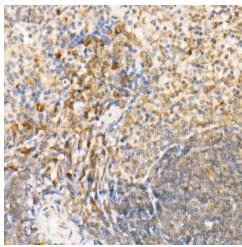

Immunohistochemistry analysis of paraffinembedded Mouse spleen using STX7 Rabbit pAb ([TA382171]) at dilution of 1:100 (40x lens). Microwave antigen retrieval performed with 0.01M PBS Buffer (pH 7.2) prior to IHC staining.