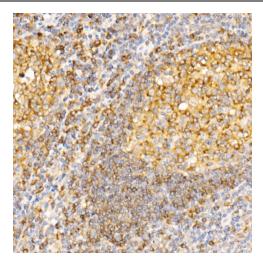

Immunohistochemistry analysis of paraffinembedded Human tonsil using STX7 Rabbit pAb ([TA382171]) at dilution of 1:100 (40x lens). Microwave antigen retrieval performed with 0.01M PBS Buffer (pH 7.2) prior to IHC staining.