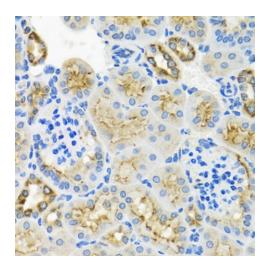

Immunohistochemistry analysis of paraffinembedded Human placenta using STX7 Rabbit pAb ([TA382171]) at dilution of 1:100 (40x lens). Microwave antigen retrieval performed with 0.01M PBS Buffer (pH 7.2) prior to IHC staining.