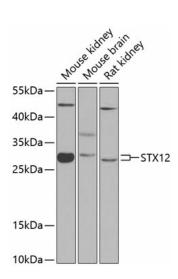

## **Product images:**

Western blot analysis of various lysates using STX12 Rabbit pAb ([TA382162]) at 1:1000 dilution. Secondary antibody: HRP-conjugated Goat anti-Rabbit lgG (H+L) (AS014) at 1:10000 dilution. Lysates/proteins: 25µg per lane. Blocking buffer: 3% nonfat dry milk in TBST. Detection: ECL Basic Kit (RM00020). Exposure time: 90s.