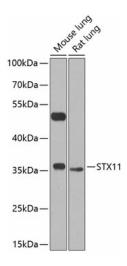

## **Product images:**

Western blot analysis of extracts of various cell lines, using STX11 antibody (TA382161) at 1:1000 dilution. |Secondary antibody: HRP Goat Anti-Rabbit IgG (H+L) at 1:10000 dilution. |Lysates/proteins: 25ug per lane. |Blocking buffer: 3% nonfat dry milk in TBST. |Detection: ECL Basic Kit. |Exposure time: 45s.