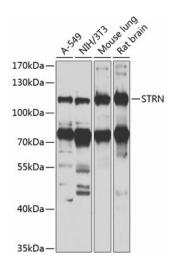

## **Product images:**

Western blot analysis of extracts of various cell lines, using STRN antibody (TA382155) at 1:1000 dilution. | Secondary antibody: HRP Goat Anti-Rabbit IgG (H+L) at 1:10000 dilution. | Lysates/proteins: 25ug per lane. | Blocking buffer: 3% nonfat dry milk in TBST. | Detection: ECL Enhanced Kit . | Exposure time: 30s.