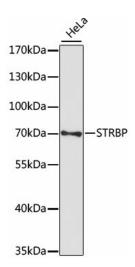

G

**Clonality:** Polyclonal

**Formulation:** Buffer: PBS with 0.02% sodium azide,50% glycerol,pH7.3.

**Concentration:** lot specific

**Purification:** Affinity purification

Conjugation: Unconjugated

Storage: Store at -20°C. Avoid freeze / thaw cycles.

**Stability:** Shelf life: one year from despatch.

**Predicted Protein Size:** 74kDa

**Gene Name:** spermatid perinuclear RNA binding protein

Database Link: Entrez Gene 55342 Human

Q96SI9

**Background:** Enables RNA binding activity. Predicted to be involved in spermatogenesis. Predicted to act

upstream of or within mechanosensory behavior and spermatid development. Located in

nucleus.

**Synonyms:** DKFZp434N214; FLJ11307; FLJ14223; FLJ14984; ILF3L; MGC3405; MGC21529;

OTTHUMP00000022084; p74; SPNR





## **Product images:**



Western blot analysis of lysates from HeLa cells