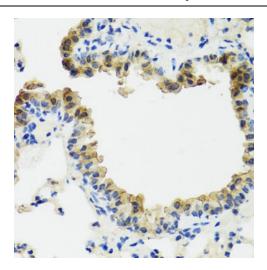

Immunohistochemistry analysis of paraffinembedded Mouse lung using ST6GAL1 Rabbit pAb ([TA382064]) at dilution of 1:100 (40x lens). Microwave antigen retrieval performed with 0.01M PBS Buffer (pH 7.2) prior to IHC staining.