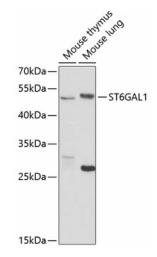

## **Product images:**

Western blot analysis of lysates from Daudi cells

Immunohistochemistry analysis of paraffinembedded Human stomach using ST6GAL1 Rabbit pAb ([TA382064]) at dilution of 1:100 (40x lens). Microwave antigen retrieval performed with 0.01M PBS Buffer (pH 7.2) prior to IHC staining.