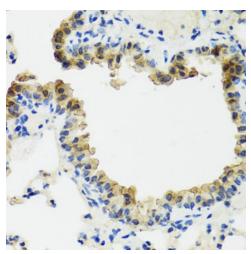

## **Product images:**

Western blot analysis of lysates from Daudi cells

Immunohistochemistry analysis of paraffinembedded Human stomach using ST6GAL1 Rabbit pAb ([TA382064]) at dilution of 1:100 (40x lens). Microwave antigen retrieval performed with 0.01M PBS Buffer (pH 7.2) prior to IHC staining.