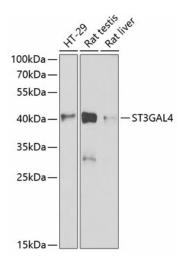

## **Product images:**

Western blot analysis of various lysates using ST3GAL4 Rabbit pAb ([TA382062]) at 1:1000 dilution.

Secondary antibody: HRP-conjugated Goat anti-Rabbit IgG (H+L) (AS014) at 1:10000 dilution. Lysates/proteins: 25µg per lane. Blocking buffer: 3% nonfat dry milk in TBST. Detection: ECL Enhanced Kit (RM00021). Exposure time: 60s.