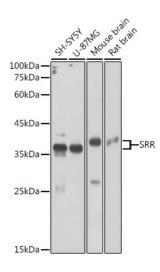

#### **Product images:**

Western blot analysis of extracts of various cell lines, using SRR antibody (TA382014) at 1:3000 dilution. | Secondary antibody: HRP Goat Anti-Rabbit IgG (H+L) at 1:10000 dilution. | Lysates/proteins: 25ug per lane. | Blocking buffer: 3% nonfat dry milk in TBST. | Detection: ECL Basic Kit . | Exposure time: 60s.