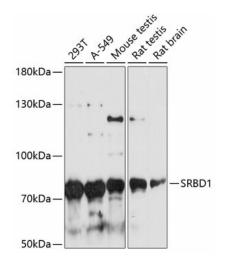

# **Product images:**

Western blot analysis of extracts of various cell lines, using SRBD1 antibody (TA381983) at 1:3000 dilution. | Secondary antibody: HRP Goat Anti-Rabbit IgG (H+L) at 1:10000 dilution. | Lysates/proteins: 25ug per lane. | Blocking buffer: 3% nonfat dry milk in TBST. | Detection: ECL Basic Kit . | Exposure time: 90s.