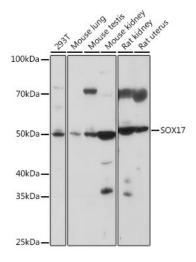

## **Product images:**

Western blot analysis of various lysates using SOX17 Rabbit pAb ([TA381894]) at 1:1000 dilution.

Secondary antibody: HRP-conjugated Goat anti-Rabbit IgG (H+L) (AS014) at 1:10000 dilution. Lysates/proteins: 25µg per lane.

Blocking buffer: 3% nonfat dry milk in TBST. Detection: ECL Basic Kit (RM00020).

Exposure time: 2s.