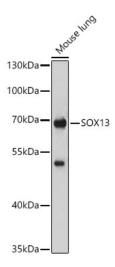

## **Product images:**

Western blot analysis of lysates from Rat kidney

Western blot analysis of lysates from Mouse lung