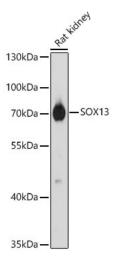

## **Product images:**

Western blot analysis of lysates from Rat kidney

Western blot analysis of lysates from Mouse lung