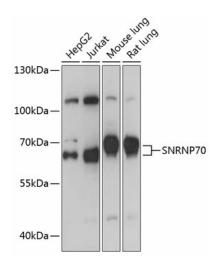

### **Product images:**

Western blot analysis of lysates from HeLa cells

This product is to be used for laboratory only. Not for diagnostic or therapeutic use. ©2025 OriGene Technologies, Inc., 9620 Medical Center Drive, Ste 200, Rockville, MD 20850, US