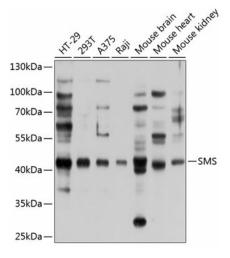

# **Product images:**

Western blot analysis of extracts of various cell lines, using SMS antibody ([TA381798]) at 1:1000 dilution. |Secondary antibody: HRP Goat Anti-Rabbit IgG (H+L) at 1:10000 dilution. |Lysates/proteins: 25ug per lane. |Blocking buffer: 3% nonfat dry milk in TBST. |Detection: ECL Basic Kit. |Exposure time: 5s.