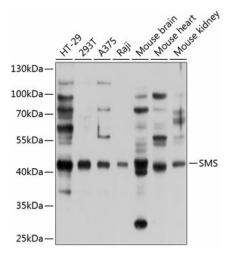

# **Product images:**

Western blot analysis of extracts of various cell lines, using SMS antibody (TA381798) at 1:1000 dilution. |Secondary antibody: HRP Goat Anti-Rabbit IgG (H+L) at 1:10000 dilution. |Lysates/proteins: 25ug per lane. |Blocking buffer: 3% nonfat dry milk in TBST. |Detection: ECL Basic Kit. |Exposure time: 5s.