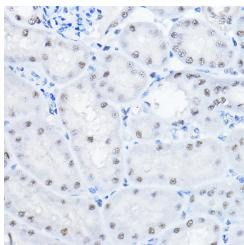

Immunohistochemistry analysis of paraffinembedded Mouse kidney using SMEK1 Rabbit pAb ([TA381777]) at dilution of 1:100 (40x lens). High pressure antigen retrieval performed with 0.01M Citrate Bufferr (pH 6.0) prior to IHC staining.