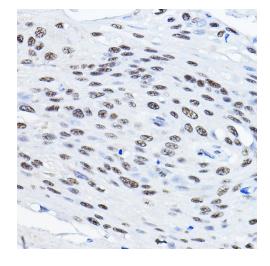

Immunohistochemistry analysis of paraffinembedded Human esophageal cancer using SMEK1 Rabbit pAb ([TA381777]) at dilution of 1:100 (40x lens). High pressure antigen retrieval performed with 0.01M Citrate Bufferr (pH 6.0) prior to IHC staining.