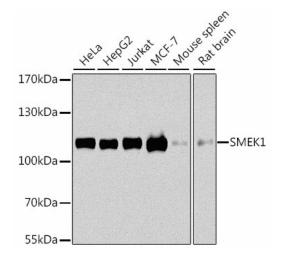

#### **Product images:**

Western blot analysis of various lysates using SMEK1 Rabbit pAb ([TA381777]) at 1:1000 dilution.

Secondary antibody: HRP-conjugated Goat anti-Rabbit IgG (H+L) (AS014) at 1:10000 dilution. Lysates/proteins: 25µg per lane.

Blocking buffer: 3% nonfat dry milk in TBST. Detection: ECL Basic Kit (RM00020).

Exposure time: 10s.

Immunohistochemistry analysis of paraffinembedded Rat ovary using SMEK1 Rabbit pAb ([TA381777]) at dilution of 1:100 (40x lens). High pressure antigen retrieval performed with 0.01M Citrate Bufferr (pH 6.0) prior to IHC staining.