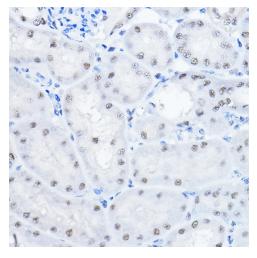

Blocking buffer: 3% nonfat dry milk in TBST. Detection: ECL Basic Kit (RM00020).

Exposure time: 10s.

Immunohistochemistry analysis of paraffinembedded Rat ovary using SMEK1 Rabbit pAb ([TA381777]) at dilution of 1:100 (40x lens). High pressure antigen retrieval performed with 0.01M Citrate Bufferr (pH 6.0) prior to IHC staining.