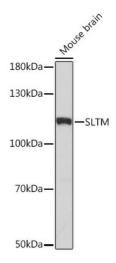

azide,50% glycerol,pH7.3.

Concentration: lot specific

**Purification:** Affinity purification

Conjugation: Unconjugated

Store at -20°C. Avoid freeze / thaw cycles. Storage:

Stability: Shelf life: one year from despatch.

**Predicted Protein Size:** 117kDa

Gene Name: SAFB like transcription modulator

Database Link: Q9NWH9

Background: Enables RNA binding activity. Predicted to be involved in regulation of mRNA processing and

regulation of transcription by RNA polymerase II. Located in nuclear body.

DKFZp762G052; FLJ10005; FLJ13213; Met Synonyms:



OriGene Technologies, Inc. 9620 Medical Center Drive, Ste 200

CN: techsupport@origene.cn

Rockville, MD 20850, US Phone: +1-888-267-4436 https://www.origene.com techsupport@origene.com EU: info-de@origene.com



## **Product images:**



Western blot analysis of lysates from Mouse brain