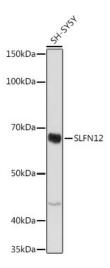

concentration is 1 µg/mL. Please optimize the concentration

based on your specific assay requirements.

Reactivity: Human

Modifications: Unmodified

**Host:** Rabbit

**Isotype:** IgG

Clonality: Polyclonal

**Formulation:** Buffer: PBS with 0.02% sodium azide,50% glycerol,pH7.3.

**Concentration:** lot specific

**Purification:** Affinity purification

Conjugation: Unconjugated

Storage: Store at -20°C. Avoid freeze / thaw cycles.

**Stability:** Shelf life: one year from despatch.

**Predicted Protein Size:** 67kDa

Gene Name: schlafen family member 12

Database Link: Entrez Gene 55106 Human

Q8IYM2

**Background:** Predicted to act upstream of or within negative regulation of cell population proliferation.

**Synonyms:** FLJ10260; OTTHUMP00000163884; SLFN3



## **Product images:**



Western blot analysis of lysates from SH-SY5Y cells