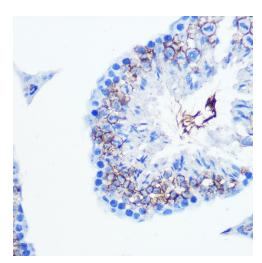

# **Product images:**

Western blot analysis of lysates from Rat lung

Immunohistochemistry analysis of paraffinembedded Human colon using Serotonin transporter Rabbit pAb ([TA381695]) at dilution of 1:100 (40x lens). Microwave antigen retrieval performed with 0.01M PBS Buffer (pH 7.2) prior to IHC staining.