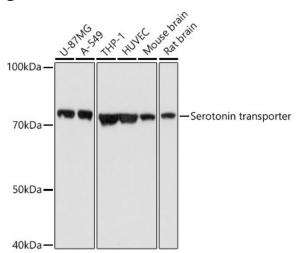

# **Product images:**

Western blot analysis of lysates from Rat lung

Immunohistochemistry analysis of paraffinembedded Human colon using Serotonin transporter Rabbit pAb ([TA381695]) at dilution of 1:100 (40x lens). Microwave antigen retrieval performed with 0.01M PBS Buffer (pH 7.2) prior to IHC staining.