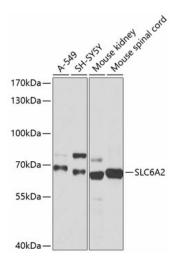

## **Product images:**

Western blot analysis of various lysates using SLC6A2 Rabbit pAb ([TA381693]) at 1:1000 dilution.

Secondary antibody: HRP-conjugated Goat anti-Rabbit IgG (H+L) (AS014) at 1:10000 dilution. Lysates/proteins: 25µg per lane.

Blocking buffer: 3% nonfat dry milk in TBST. Detection: ECL Basic Kit (RM00020).

Exposure time: 1s.