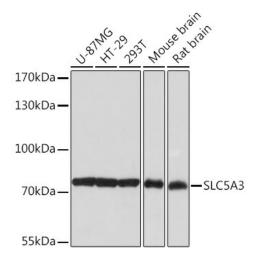

## **Product images:**

Western blot analysis of extracts of various cell lines, using SLC5A3 Rabbit pAb (TA381683) at 1:1000 dilution. | Secondary antibody: HRP Goat Anti-Rabbit IgG (H+L) at 1:10000 dilution. | Lysates/proteins: 25ug per lane. | Blocking buffer: 3% nonfat dry milk in TBST. | Detection: ECL Basic Kit. | Exposure time: 5s.