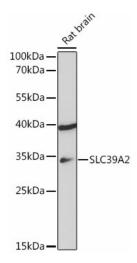

Rat

Host: Rabbit Isotype: IgG

Clonality: Polyclonal

**Formulation:** Buffer: PBS with 0.01% thimerosal,50% glycerol,pH7.3.

Concentration: lot specific

**Purification:** Affinity purification

Conjugation: Unconjugated

Storage: Store at -20°C. Avoid freeze / thaw cycles.

**Stability:** Shelf life: one year from despatch.

Predicted Protein Size: 33kDa

**Gene Name:** solute carrier family 39 member 2

Database Link: Q9NP94

**Background:** This gene encodes a member of the ZIP family of metal ion transporters. The encoded

protein functions as a zinc transporter. Mutations in this gene may be associated with susceptibility to carotid artery disease. Multiple transcript variants have been described.

**Synonyms:** 6A1; Eti-1; hZIP2; MGC119190; ZIP-2; ZIP2





## **Product images:**



Western blot analysis of lysates from Rat brain