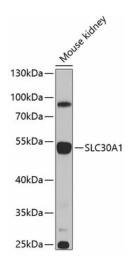

#### **Product images:**

Western blot analysis of extracts of mouse kidney, using SLC30A1 antibody (TA381642) at 1:1000 dilution. | Secondary antibody: HRP Goat Anti-Rabbit IgG (H+L) at 1:10000 dilution. | Lysates/proteins: 25ug per lane. | Blocking buffer: 3% nonfat dry milk in TBST. | Detection: ECL Enhanced Kit . | Exposure time: 60s.