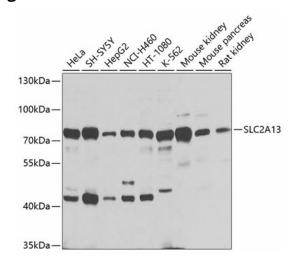

## **Product images:**

Western blot analysis of extracts of various cell lines, using SLC2A13 antibody ([TA381631]) at 1:1000 dilution. | Secondary antibody: HRP Goat Anti-Rabbit IgG (H+L) at 1:10000 dilution. | Lysates/proteins: 25ug per lane. | Blocking buffer: 3% nonfat dry milk in TBST. | Detection: ECL Basic Kit. | Exposure time: 1s.