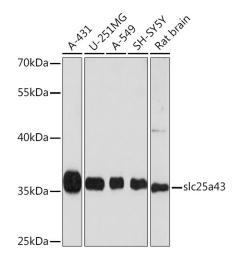

#### **Product images:**

Western blot analysis of extracts of various cell lines, using slc25a43 Rabbit pAb (TA381613) at 1:1000 dilution. | Secondary antibody: HRP Goat Anti-Rabbit IgG (H+L) at 1:10000 dilution. | Lysates/proteins: 25ug per lane. | Blocking buffer: 3% nonfat dry milk in TBST. | Detection: ECL Basic Kit . | Exposure time: 90s.