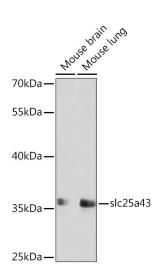

Western blot analysis of extracts of various cell lines, using slc25a43 Rabbit pAb (TA381613) at 1:1000 dilution. | Secondary antibody: HRP Goat Anti-Rabbit IgG (H+L) at 1:10000 dilution. | Lysates/proteins: 25ug per lane. | Blocking buffer: 3% nonfat dry milk in TBST. | Detection: ECL Basic Kit . | Exposure time: 3min.