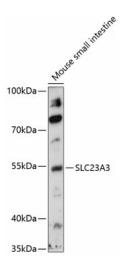

## **Product images:**

Western blot analysis of extracts of mouse small intestine, using SLC23A3 antibody ([TA381589]) at 1:1000 dilution. | Secondary antibody: HRP Goat Anti-Rabbit IgG (H+L) at 1:10000 dilution. | Lysates/proteins: 25ug per lane. | Blocking buffer: 3% nonfat dry milk in TBST. | Detection: ECL Basic Kit . | Exposure time: 90s.