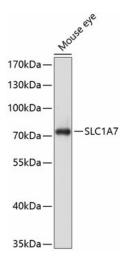

Host: Rabbit **IgG** 

Clonality: Polyclonal

Formulation: Buffer: PBS with 0.02% sodium azide,50% glycerol,pH7.3.

Concentration: lot specific

**Purification:** Affinity purification

Conjugation: Unconjugated

Store at -20°C. Avoid freeze / thaw cycles. Storage:

Shelf life: one year from despatch. Stability:

**Predicted Protein Size:** 61kDa

Gene Name: solute carrier family 1 member 7

**Database Link:** 000341

Background: Predicted to enable anion transmembrane transporter activity. Involved in neurotransmitter

reuptake. Predicted to be located in plasma membrane. Predicted to be active in

glutamatergic synapse. Predicted to be integral component of postsynaptic membrane and

integral component of presynaptic membrane.

AAAT; EAAT5; FLJ36602 Synonyms:





# **Product images:**



Western blot analysis of lysates from Mouse eye