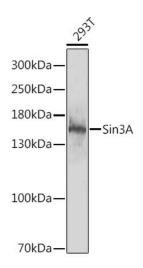

st: Rabbit Isotype: IgG

Clonality: Polyclonal

**Formulation:** Buffer: PBS with 0.02% sodium azide,50% glycerol,pH7.3.

**Concentration:** lot specific

**Purification:** Affinity purification

Conjugation: Unconjugated

Storage: Store at -20°C. Avoid freeze / thaw cycles.

**Stability:** Shelf life: one year from despatch.

**Predicted Protein Size:** 145kDa

**Gene Name:** SIN3 transcription regulator family member A

Database Link: Entrez Gene 25942 Human

Q96ST3

**Background:** The protein encoded by this gene is a transcriptional regulatory protein. It contains paired

amphipathic helix (PAH) domains, which are important for protein-protein interactions and

may mediate repression by the Mad-Max complex.

**Synonyms:** DKFZp434K2235; FLJ90319; KIAA0700





## **Product images:**



Western blot analysis of lysates from 293T cells