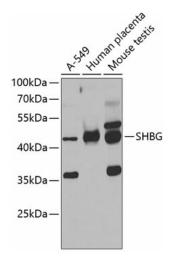

## **Product images:**

Western blot analysis of various lysates using SHBG Rabbit pAb ([TA381471]) at 1:1000 dilution. Secondary antibody: HRP-conjugated Goat anti-Rabbit lgG (H+L) (AS014) at 1:10000 dilution. Lysates/proteins: 25µg per lane. Blocking buffer: 3% nonfat dry milk in TBST. Detection: ECL Basic Kit (RM00020). Exposure time: 30s.