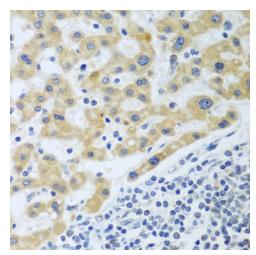

Immunohistochemistry analysis of paraffinembedded Human liver cancer using SHBG Rabbit pAb ([TA381471]) at dilution of 1:100 (40x lens). Microwave antigen retrieval performed with 0.01M PBS Buffer (pH 7.2) prior to IHC staining.