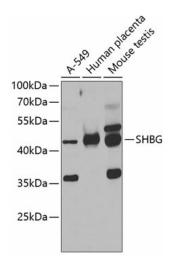

## **Product images:**

Western blot analysis of extracts of various cell lines, using SHBG antibody (TA381471) at 1:1000 dilution. |Secondary antibody: HRP Goat Anti-Rabbit IgG (H+L) at 1:10000 dilution. |Lysates/proteins: 25ug per lane. |Blocking buffer: 3% nonfat dry milk in TBST. |Detection: ECL Basic Kit. |Exposure time: 30s.