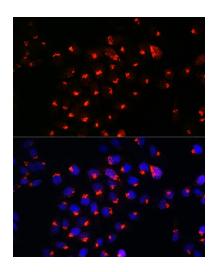

## **Product images:**

Western blot analysis of lysates from A-549 cells

Immunofluorescence analysis of HeLa cells using SGMS1 Rabbit pAb ([TA381448]) at dilution of 1:100. Secondary antibody: Cy3-conjugated Goat anti-Rabbit IgG (H+L) (AS007) at 1:500 dilution. Blue: DAPI for nuclear staining.