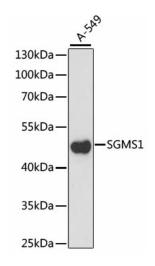

## **Product images:**

Western blot analysis of lysates from A-549 cells

Immunofluorescence analysis of HeLa cells using SGMS1 Rabbit pAb ([TA381448]) at dilution of 1:100. Secondary antibody: Cy3-conjugated Goat anti-Rabbit IgG (H+L) (AS007) at 1:500 dilution. Blue: DAPI for nuclear staining.