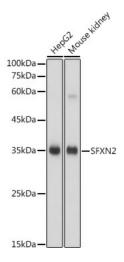

## **Product images:**

Western blot analysis of various lysates using SFXN2 Rabbit pAb ([TA381437]) at 1:1000 dilution. Secondary antibody: HRP-conjugated Goat anti-Rabbit IgG (H+L) (AS014) at 1:10000 dilution. Lysates/proteins: 25µg per lane. Blocking buffer: 3% nonfat dry milk in TBST. Detection: ECL Basic Kit (RM00020). Exposure time: 1s.