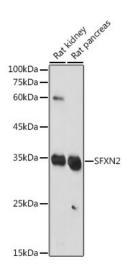

Western blot analysis of various lysates using SFXN2 Rabbit pAb ([TA381437]) at 1:1000 dilution. Secondary antibody: HRP-conjugated Goat anti-Rabbit lgG (H+L) (AS014) at 1:10000 dilution. Lysates/proteins: 25µg per lane. Blocking buffer: 3% nonfat dry milk in TBST. Detection: ECL Basic Kit (RM00020). Exposure time: 30s.