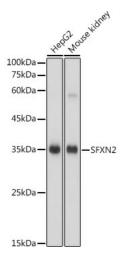

## **Product images:**

Western blot analysis of extracts of various cell lines, using SFXN2 antibody (TA381437) at 1:1000 dilution. | Secondary antibody: HRP Goat Anti-Rabbit IgG (H+L) at 1:10000 dilution. | Lysates/proteins: 25ug per lane. | Blocking buffer: 3% nonfat dry milk in TBST. | Detection: ECL Basic Kit. | Exposure time: 1s.