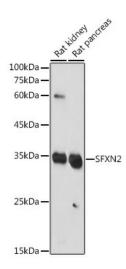

Western blot analysis of extracts of various cell lines, using SFXN2 antibody (TA381437) at 1:1000 dilution. | Secondary antibody: HRP Goat Anti-Rabbit IgG (H+L) at 1:10000 dilution. | Lysates/proteins: 25ug per lane. | Blocking buffer: 3% nonfat dry milk in TBST. | Detection: ECL Basic Kit. | Exposure time: 30s.