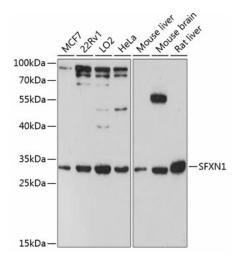

Rat

**Modifications:** Unmodified

Rabbit Host: **IgG** Isotype:

Clonality: Polyclonal

Formulation: PBS with 0.05% proclin300,50% glycerol,pH7.3.

Concentration: lot specific

**Purification:** Affinity purification

Conjugation: Unconjugated

Store at -20°C. Avoid freeze / thaw cycles. Storage:

Shelf life: one year from despatch. Stability:

**Predicted Protein Size:** 36kDa

Gene Name: sideroflexin 1

Database Link: Entrez Gene 94081 Human

O9H9B4

Background: Enables D-serine transmembrane transporter activity and L-serine transmembrane

transporter activity. Involved in D-serine transport; L-serine transport; and serine import into

mitochondrion. Located in mitochondrion. Is integral component of mitochondrial inner

membrane.

FL|12876; TCC Synonyms:





## **Product images:**



Western blot analysis of lysates from Mouse kidney