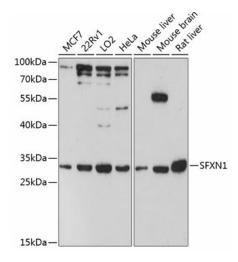

**Host:** Rabbit

**Isotype:** IgG

**Clonality:** Polyclonal

**Formulation:** Buffer: PBS with 0.05% proclin300,50% glycerol,pH7.3.

**Concentration:** lot specific

**Purification:** Affinity purification

Conjugation: Unconjugated

Storage: Store at -20°C. Avoid freeze / thaw cycles.

**Stability:** Shelf life: one year from despatch.

**Predicted Protein Size:** 36kDa

**Gene Name:** sideroflexin 1

Database Link: Entrez Gene 94081 Human

Q9H9B4

**Background:** Enables D-serine transmembrane transporter activity and L-serine transmembrane

transporter activity. Involved in D-serine transport; L-serine transport; and serine import into mitochondrion. Located in mitochondrion. Is integral component of mitochondrial inner

membrane.

Synonyms: FLJ12876; TCC





## **Product images:**



Western blot analysis of lysates from Mouse kidney