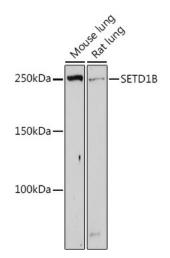

## **Product images:**

Western blot analysis of extracts of various cell lines, using SETD1B antibody ([TA381405]) at 1:500 dilution. | Secondary antibody: HRP Goat Anti-Rabbit IgG (H+L) at 1:10000 dilution. | Lysates/proteins: 25ug per lane. | Blocking buffer: 3% nonfat dry milk in TBST. | Detection: ECL Enhanced Kit . | Exposure time: 180s.