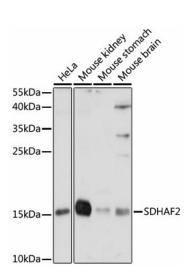

## **Product images:**

Western blot analysis of various lysates using SDHAF2 Rabbit pAb ([TA381316]) at 1:1000 dilution.

Secondary antibody: HRP-conjugated Goat anti-Rabbit IgG (H+L) (AS014) at 1:10000 dilution. Lysates/proteins: 25µg per lane.

Blocking buffer: 3% nonfat dry milk in TBST. Detection: ECL Basic Kit (RM00020).

Exposure time: 10s.